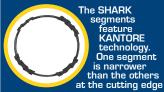

10MM TURBO SHARK SEGMENT HEIGHT

KANTORE SEGMENT CONFIGURATION

**CONICAL ANTI SNAG BARREL** 

SPIRAL BARREL WITH SLOTS

LASER WELDED & ZERO SEGMENT LOSS

# NARROW SEGMENT

- further enhancing its ability to cut freely without snagging.