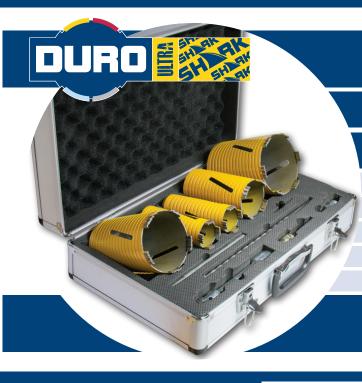

# **BUSBE CORE KIT**

### SECRIPTION: Available as a 5 piece kit in ULTRA SHARK specification for professional users seeking optimum performance. Kit includes DURO PLUS chuck adaptor, sds adaptor, universal extension, guide rod, drift key & 350mm long pilot drill.

CLASS A ENGINEERING BRICKS

FLINT AGGREGATE COMMON

HIGHLY SUITED SUITABLE WITH RESERVATIONS

NOT SUITABLE

BRICK & BLOCK / BRICK / BLOCK & CONCRETE DUSDC

5 PC KIT - 38, 52, 65, 117 & 127MM DUSDC-KITS5 £470.30