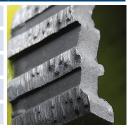

10MM TURBO SHARK SEGMENT HEIGHT

KANTORE SEGMENT CONFIGURATION

**CONICAL ANTI SNAG BARREL** 

SPIRAL BARREL WITH SLOTS

LASER WELDED & ZERO SEGMENT LOSS

# **CONICAL BODY**

The SHARK's conical body in Shakk's coincal body is 1mm narrower at its base giving side clearance when drilling. The side clearance ensures the core does not 'snag'. A common problem with core drilling

# NARROW SEGMENT

- further enhancing its ability to cut freely without snagging.