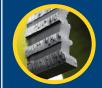

10MM TURBO SHARK SEGMENT HEIGHT

KANTORE SEGMENT CONFIGURATION

**CONICAL ANTI SNAG BARREL** 

SPIRAL BARREL WITH SLOTS

LASER WELDED & ZERO SEGMENT LOSS

# LASER WELDING

SHARK segments are laser welded to the core drill welded to the core drill body to ensure strength of bond and safety. Combined with the free cutting enabled by the conical body and thin segment - it means no segments loss - guaranteed!

# **CONICAL BODY**

The SHARK's conical body in Shakk's coincal body is 1mm narrower at its base giving side clearance when drilling. The side clearance ensures the core does not 'snag'. A common problem with core drilling

# SHARK SEGMENTS

The DUSDC core drill SHARK segments are a castleated turbo 'SHARK' design. With incredible speed of cut and smooth cutting action they also enable quick start up.

THE TOP-LINE FROM DURO, WHERE MAXIMUM PERFORMANCE IS THE ONLY CONSIDERATION **DURING THE PRODUCT DESIGN PROCESS. THE VERY BEST QUALITY RAW MATERIALS ARE UTILISED TO** ENSURE THE HIGHEST POSSIBLE OUTPUT.

# SPIRAL CORE BODY

**DURO DUSDC** SHARK core drills feature a spiral core body that combined with in-built slots for ventilation and dust ejection

enables the core drill to cut smoothly without trapping of waste. The combination of features means there is no core stress.