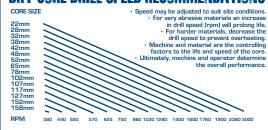

SEGMENT LOSS















## **MATERIAL TYPE**

DUSDC (dry)

MATERIAL

CLASS B ENGINEERING BRICKS LIGHTLY REINFORCED CONCRETE CONCRETE HARD YORK STONE LONDON BRICK GENERAL HOUSE BRICK HANDMADE BRICKS FACING BRICKS SOFT/ LIGHTWEIGHT CONCRETE BLOCK BREEZE BLOCK ABRASIVE SAND / GRIT STONE

CLASS A ENGINEERING BRICKS

FLINT AGGREGATE COMMON

HIGHLY SUITED SUITABLE WITH RESERVATIONS

NOT SUITABLE

BRICK & BLOCK / BRICK / BLOCK & CONCRETE DUSDC

5 PC KIT - 38, 52, 65, 117 & 127MM DUSDC-KITS5 £470.30

# LASER WELDING



SHARK segments are laser welded to the core drill welded to the core drill body to ensure strength of bond and safety. Combined with the free cutting enabled by the conical body and thin segment - it means no segments loss - guaranteed!

# DRY CORE DRILL SPEED RECOMMENDATIONS



# **CONICAL BODY**

The SHARK's conical body in Shakk's coincal body is 1mm narrower at its base giving side clearance when drilling. The side clearance ensures the core does not 'snag'. A common problem with core drilling



# SHARK SEGMENTS

The DUSDC core drill SHARK segments are a castleated turbo 'SHARK' design. With incredible speed of cut and smooth cutting action they also enable quick start up.

THE TOP-LINE FROM DURO, WHERE MAXIMUM PERFORMANCE IS THE ONLY CONSIDERATION **DURING THE PRODUCT DESIGN PROCESS. THE VERY BEST QUALITY RAW MATERIALS ARE UTILISED TO** ENSURE THE HIGHEST POSSIBLE OUTPUT.

# NARROW SEGMENT



- further enhancing its ability to cut freely without snagging.

# SPIRAL CORE BODY



**DURO DUSDC** SHARK core drills feature a spiral core body that combined with