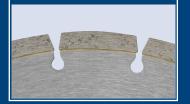

## **KEY HOLE GULLETS**

Similar to narrow gullets, key-hole gullets result in less chipping of the material being cut and a reduction in vibration levels.

PERFECT BALANCE BETWEEN VALUE FOR MONEY AND PERFORMANCE