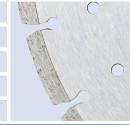

## **KEY HOLE GULLETS**

Similar to narrow gullets, key-hole gullets result in less chipping of the material being cut and a reduction in vibration levels.

PERFECT BALANCE BETWEEN VALUE FOR MONEY AND PERFORMANCE